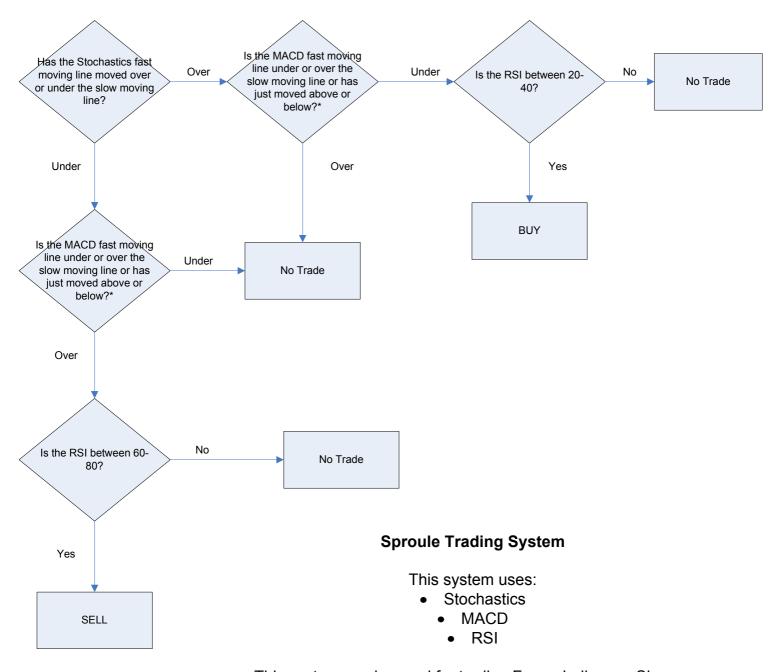

## £££ Sproule Trading System £££

This system can be used for trading Forex, Indices or Shares.

\*Usually the Stochastics fasting line will cross over the slow moving line before the MACD's fast moving line crosses it's slow moving line, but, sometimes the MACD's fast moving line will cross just before the Stochastics fasting moving line.

If you follow the flow and get to the last decision and it's a 'No Trade', DON'T TRADE, if you do you will lost. It's a system that works if you follow it properly.

Any questions or comments please email me.